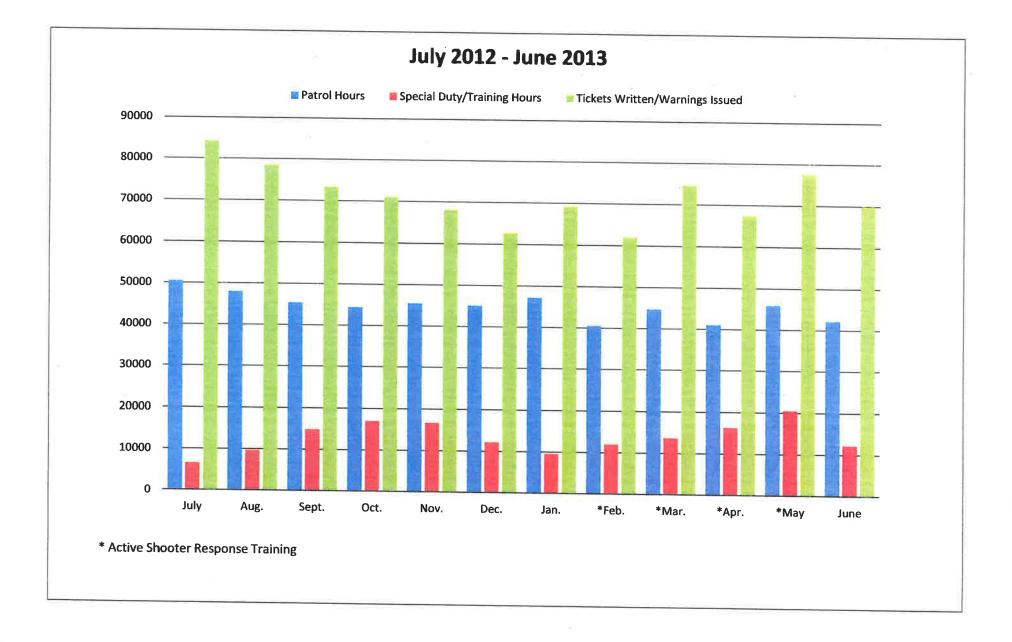

In response to the question concerning the impact of special assignments on the Highway Patrol's enforcement activity, please be advised of the following:

- The request involved the use of incident action plans (IAP's) for the purpose of determining numbers of personnel assigned to the previously identified special assignments. This proved problematic for these reasons:
  - o IAP's are not used to document training assignments.
  - The IAP's used for special events and natural disasters were completed with varying degrees of specificity with some identifying personnel by name and others only identifying the assigned SCDPS division, which made it practically impossible to associate all assigned personnel with console data.
  - The IAP's were primarily used to assign supplemental personnel for both special events and disasters and did not fully account for all assigned personnel.
- Taking these limitations into account, the following methodology was employed:
  - Console data for patrol hours, special duty/training hours, and tickets/warnings issued was compiled for each month of the previously requested fiscal years: 2012-2013; 2013-2014; 2014-2015; and 2015-2016.
  - This data was translated to bar graphs that provide representations of the comparative impact of special assignments on both patrol hours and enforcement activity by both month and fiscal year.
  - The specifically identified special assignments were listed and assigned to the months during which they occurred.

The graphs and supporting console data are attached for review.

For Dates: 7/1/2012 through 7/31/2012